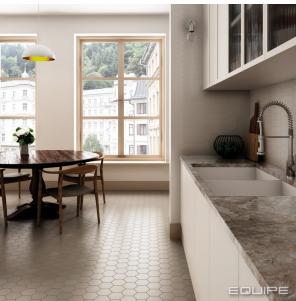

## Description

Kromatika is a stunning floor and wall tile range from Spain, available in 9 vibrant bright colours with the most popular hexagonal shape. Each colour comes with a natural and consistent shade variation. It is a fantastic range for kitchen splashbacks, feature walls in bathrooms or commercial use like cafes and restaurants. As it is a porcelain range with R10 antislip standard, also great for all interior floor areas.