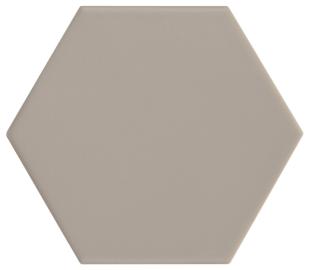

## **KROMATIKA BEIGE 116 X 101**

## Description

Kromatika is a stunning floor and wall tile range from Spain, available in 9 vibrant bright colours with the most popular hexagonal shape. Each colour comes with a natural and consistent shade variation. It is a fantastic range for kitchen splashbacks, feature walls in bathrooms or commercial use like cafes and restaurants. As it is a porcelain range with R10 antislip standard, also great for all interior floor areas.

## **Specifications**

| Finish:           | MATT           |
|-------------------|----------------|
| Material:         | PORCELAIN      |
| Origin:           | SPAIN          |
| Size:             | 116 x 101      |
| Thickness:        | 8              |
| Antislip Rating:  | R10            |
| Variation:        | 2              |
| Weight:           | 18.5 kg per m² |
| Rectified:        | No             |
| Sealing Required: | No             |
| Colour:           | Beige          |
| m² Per Box:       | 0.44           |
| Tiles Per Pack:   | 50             |