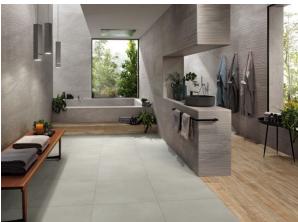

## Description

The Kashmir series of stone effect ceramic tiles are a 450x450mm tile designed for everyday living. With a matt hard wearing and easy clean surface, they can be used on both floors and walls throughout residential interiors and light commercial spaces. Available in 4 colourways - Beige, Grey, Dark Grey and White.