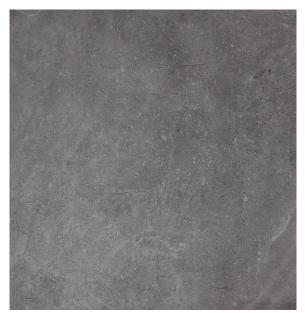

## **KASHMIR DARK MATT 45 X 45**

## Description

The Kashmir series of stone effect ceramic tiles are a 450x450mm tile designed for everyday living. With a matt hard wearing and easy clean surface, they can be used on both floors and walls throughout residential interiors and light commercial spaces. Available in 4 colourways - Beige, Grey, Dark Grey and White.