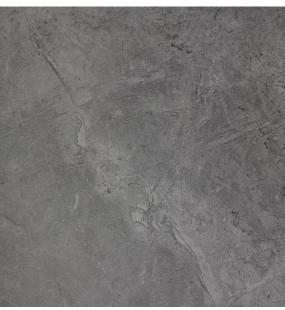

## **KASHMIR DARK MATT 45 X 45**

## Description

The Kashmir series of stone effect ceramic tiles are a 450x450mm tile designed for everyday living. With a matt hard wearing and easy clean surface, they can be used on both floors and walls throughout residential interiors and light commercial spaces. Available in 4 colourways - Beige, Grey, Dark Grey and White.