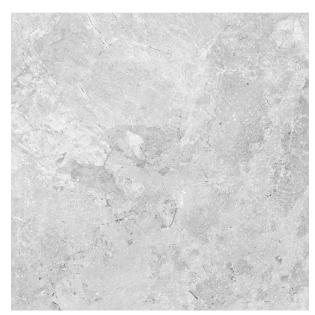

## KARST STONE WHITE MICROTEC 600 X 600

## **Description**

A fantastic range with In & Out technology, suitable for both indoor and outdoor uses. Available in 4 colours, Grey, Beige, Nero and White. Karst Stone delivers a very smooth feel on the surface, a perfect choice for bathroom, kitchen and laundry. But it achieves an unbelievably high anti-slip level in wet conditions, suits for outdoor areas. It is the best choice to deliver a consistent indoor - outdoor flow for your house.

## **Specifications**

| Finish:           | MATT         |
|-------------------|--------------|
| Material:         | PORCELAIN    |
| Origin:           | CHINA        |
| Size:             | 600 x 600    |
| Thickness:        | 10           |
| Antislip Rating:  | W            |
| Variation:        | 2            |
| Weight:           | 20 kg per m² |
| Rectified:        | Yes          |
| Sealing Required: | No           |
| Colour:           | White        |
| m² Per Box:       | 1.44         |
| Tiles Per Pack:   | 4            |