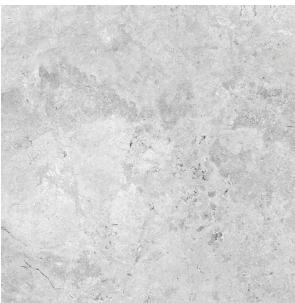

## KARST STONE WHITE MICROTEC 600 X 600

## **Description**

A fantastic range with In & Out technology, suitable for both indoor and outdoor uses. Available in 4 colours, Grey, Beige, Nero and White. Karst Stone delivers a very smooth feel on the surface, a perfect choice for bathroom, kitchen and laundry. But it achieves an unbelievably high anti-slip level in wet conditions, suits for outdoor areas. It is the best choice to deliver a consistent indoor - outdoor flow for your house.

## **Specifications**

| Finish:           | MATT         |
|-------------------|--------------|
| Material:         | PORCELAIN    |
| Origin:           | CHINA        |
| Size:             | 600 x 600    |
| Thickness:        | 10           |
| Antislip Rating:  | W            |
| Variation:        | 2            |
| Weight:           | 20 kg per m² |
| Rectified:        | Yes          |
| Sealing Required: | No           |
| Colour:           | White        |
| m² Per Box:       | 1.44         |
| Tiles Per Pack:   | 4            |