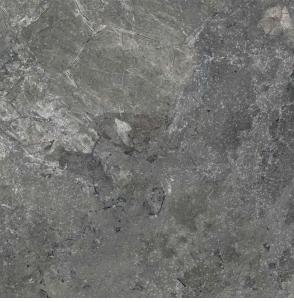

## KARST STONE NERO MICROTEC 600 X 600

## Description

A fantastic range with In & Out technology, suitable for both indoor and outdoor uses. Available in 4 colours, Grey, Beige, Nero and White. Karst Stone delivers a very smooth feel on the surface, a perfect choice for bathroom, kitchen and laundry. But it achieves an unbelievably high anti-slip level in wet conditions, suits for outdoor areas. It is the best choice to deliver a consistent indoor - outdoor flow for your house.

## **Specifications**

| Finish:           | MATT         |
|-------------------|--------------|
| Material:         | PORCELAIN    |
| Origin:           | CHINA        |
| Size:             | 600 x 600    |
| Thickness:        | 10           |
| Antislip Rating:  | W            |
| Variation:        | 2            |
| Weight:           | 20 kg per m² |
| Rectified:        | Yes          |
| Sealing Required: | No           |
| Colour:           | Charcoal     |
| m² Per Box:       | 1.44         |
| Tiles Per Pack:   | 4            |