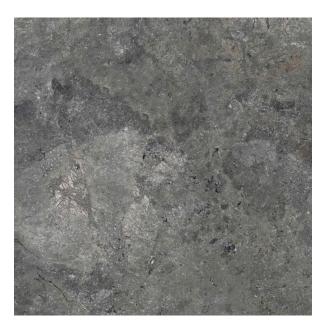

## KARST STONE NERO MICROTEC 600 X 600

## Description

A fantastic range with In & Out technology, suitable for both indoor and outdoor uses. Available in 4 colours, Grey, Beige, Nero and White. Karst Stone delivers a very smooth feel on the surface, a perfect choice for bathroom, kitchen and laundry. But it achieves an unbelievably high anti-slip level in wet conditions, suits for outdoor areas. It is the best choice to deliver a consistent indoor - outdoor flow for your house.

## **Specifications**

| Finish:           | MATT         |
|-------------------|--------------|
| Material:         | PORCELAIN    |
| Origin:           | CHINA        |
| Size:             | 600 x 600    |
| Thickness:        | 10           |
| Antislip Rating:  | W            |
| Variation:        | 2            |
| Weight:           | 20 kg per m² |
| Rectified:        | Yes          |
| Sealing Required: | No           |
| Colour:           | Charcoal     |
| m² Per Box:       | 1.44         |
| Tiles Per Pack:   | 4            |