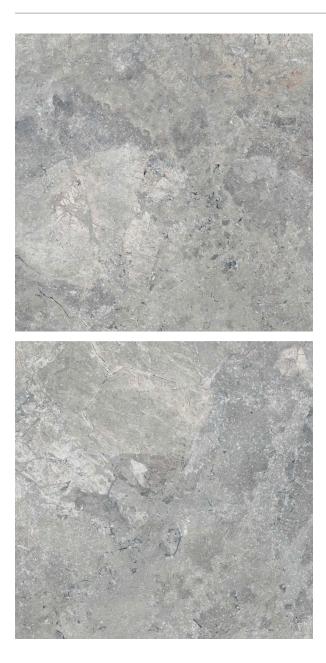

## KARST STONE GRIS MICROTEC 600 X 600

## Description

A fantastic range with In & Out technology, suitable for both indoor and outdoor uses. Available in 4 colours, Grey, Beige, Nero and White. Karst Stone delivers a very smooth feel on the surface, a perfect choice for bathroom, kitchen and laundry. But it achieves an unbelievably high anti-slip level in wet conditions, suits for outdoor areas. It is the best choice to deliver a consistent indoor - outdoor flow for your house.

## **Specifications**

| Finish:                 | MATT                     |
|-------------------------|--------------------------|
| Material:               | PORCELAIN                |
| Origin:                 | CHINA                    |
| Size:                   | 600 x 600                |
| Thickness:              | 10                       |
| Antislip Rating:        | W                        |
| Variation:              | 2                        |
| Weight:                 | 20 kg per m <sup>2</sup> |
| Rectified:              | Yes                      |
| Sealing Required:       | No                       |
| Colour:                 | Grey                     |
| m <sup>2</sup> Per Box: | 1.44                     |
| Tiles Per Pack:         | 4                        |