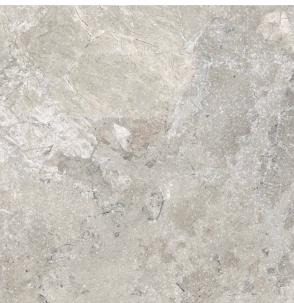

## KARST STONE BEIGE MICROTEC 600 X 600

## Description

A fantastic range with In & Out technology, suitable for both indoor and outdoor uses. Available in 4 colours, Grey, Beige, Nero and White. Karst Stone delivers a very smooth feel on the surface, a perfect choice for bathroom, kitchen and laundry. But it achieves an unbelievably high anti-slip level in wet conditions, suits for outdoor areas. It is the best choice to deliver a consistent indoor - outdoor flow for your house.

## **Specifications**

| Finish:           | MATT         |
|-------------------|--------------|
| Material:         | PORCELAIN    |
| Origin:           | CHINA        |
| Size:             | 600 x 600    |
| Thickness:        | 10           |
| Antislip Rating:  | W            |
| Variation:        | 2            |
| Weight:           | 20 kg per m² |
| Rectified:        | Yes          |
| Sealing Required: | No           |
| Colour:           | Beige        |
| m² Per Box:       | 1.44         |
| Tiles Per Pack:   | 4            |