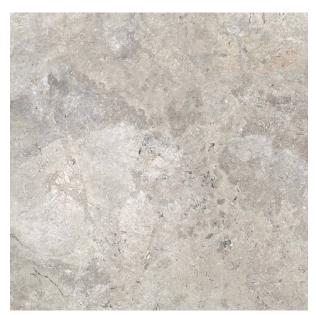

## KARST STONE BEIGE MICROTEC 600 X 600

## Description

A fantastic range with In & Out technology, suitable for both indoor and outdoor uses. Available in 4 colours, Grey, Beige, Nero and White. Karst Stone delivers a very smooth feel on the surface, a perfect choice for bathroom, kitchen and laundry. But it achieves an unbelievably high anti-slip level in wet conditions, suits for outdoor areas. It is the best choice to deliver a consistent indoor - outdoor flow for your house.

## **Specifications**

| Finish:           | MATT         |
|-------------------|--------------|
| Material:         | PORCELAIN    |
| Origin:           | CHINA        |
| Size:             | 600 x 600    |
| Thickness:        | 10           |
| Antislip Rating:  | W            |
| Variation:        | 2            |
| Weight:           | 20 kg per m² |
| Rectified:        | Yes          |
| Sealing Required: | No           |
| Colour:           | Beige        |
| m² Per Box:       | 1.44         |
| Tiles Per Pack:   | 4            |