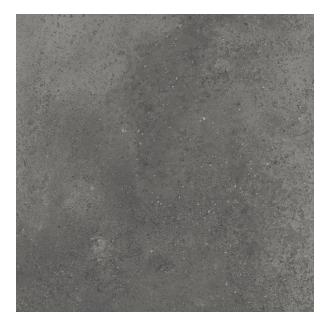

## KARAKA GRIS 600 X 600

## Description

Karaka Gris is a concrete effect glazed tile suitable for all residential interiors, both floors and walls. A dark-grey tone with subtle stone-like grains and a smooth matt finish, Karaka Gris is an excellent concrete replica with all the durability and low porosity of ceramic stoneware.