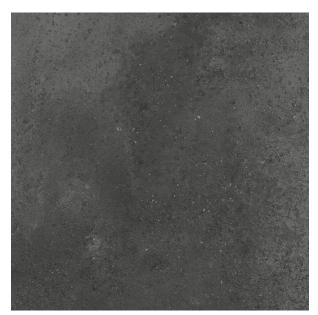

## **KARAKA CHARCOAL 600 X 600**

## Description

Karaka Charcoal is a concrete effect glazed tile suitable for all residential interiors, both floors and walls. A charcoal tone with subtle stone-like grains and a smooth matt finish, Karaka Charcoal is an excellent concrete replica with all the durability and low porosity of ceramic stoneware.