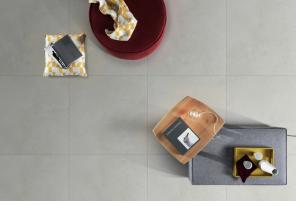

## Description

Karaka Bianco is a concrete effect glazed tile suitable for all residential interiors, both floors and walls. A light-grey tone with subtle stone-like grains and a smooth matt finish, Karaka Bianco is an excellent concrete replica with all the durability and low porosity of ceramic stoneware.