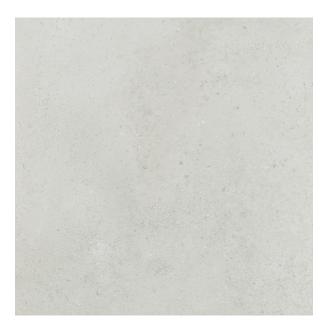

## Description

Karaka Bianco is a concrete effect glazed tile suitable for all residential interiors, both floors and walls. A light-grey tone with subtle stone-like grains and a smooth matt finish, Karaka Bianco is an excellent concrete replica with all the durability and low porosity of ceramic stoneware.