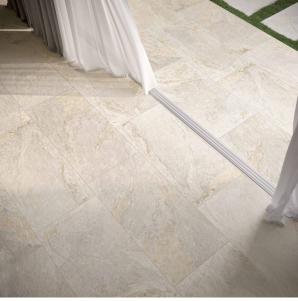

## **ISLA CANYON IVORY 596 X 1195**

## **Description**

The Canyon collection comes to life in the heart of unspoilt nature, where the earth's secrets have been carved by the wind. Every grain captures the intrinsic essence of the grand rocky cliffs of the canyons, infusing your architectural projects with the magic of those wild places. The surfaces, a historical narrative of the seasons that have shaped the rock, create an impressive and eye-catching atmosphere in your spaces. Stocked in a large format 600x1200mm size in Ivory and Brown. Matt finish suitable interior floors and walls.