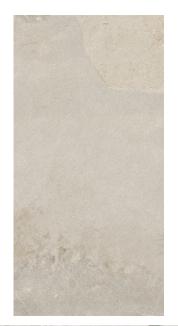

## **ISLA CANYON IVORY 596 X 1195**

## **Description**

The Canyon collection comes to life in the heart of unspoilt nature, where the earth's secrets have been carved by the wind. Every grain captures the intrinsic essence of the grand rocky cliffs of the canyons, infusing your architectural projects with the magic of those wild places. The surfaces, a historical narrative of the seasons that have shaped the rock, create an impressive and eye-catching atmosphere in your spaces. Stocked in a large format 600x1200mm size in Ivory and Brown. Matt finish suitable interior floors and walls.