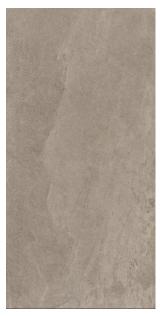

## **ISLA CANYON BROWN 596 X 1195**

## Description

The Canyon collection comes to life in the heart of unspoilt nature, where the earth's secrets have been carved by the wind. Every grain captures the intrinsic essence of the grand rocky cliffs of the canyons, infusing your architectural projects with the magic of those wild places. The surfaces, a historical narrative of the seasons that have shaped the rock, create an impressive and eye-catching atmosphere in your spaces. Stocked in a large format 600x1200mm size in Ivory and Brown. Matt finish suitable interior floors and walls.