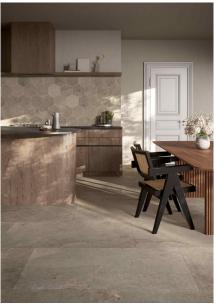

## Description

The Canyon collection comes to life in the heart of unspoilt nature, where the earth's secrets have been carved by the wind. Every grain captures the intrinsic essence of the grand rocky cliffs of the canyons, infusing your architectural projects with the magic of those wild places. The surfaces, a historical narrative of the seasons that have shaped the rock, create an impressive and eye-catching atmosphere in your spaces. Stocked in a large format 600x1200mm size in Ivory and Brown. Matt finish suitable interior floors and walls.