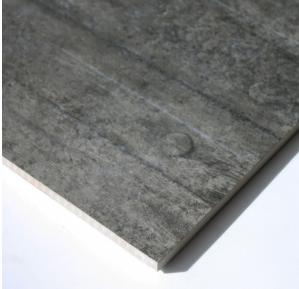

## **INDUSTRY GRAFITE 600 X 600**

## Description

The Industry series is a really popular industrial styled, concrete effect range of matt porcelain tiles. Available in a 600x600mm format in 3 contemporary grey-based hues, it can be used on both floors and walls and is rectified for accurate sizing and minimal grout joints.