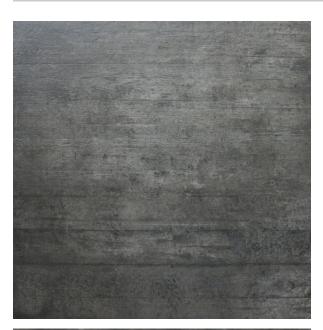

## **INDUSTRY GRAFITE 600 X 600**

## Description

The Industry series is a really popular industrial styled, concrete effect range of matt porcelain tiles. Available in a 600x600mm format in 3 contemporary grey-based hues, it can be used on both floors and walls and is rectified for accurate sizing and minimal grout joints.