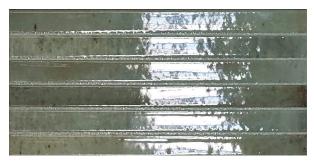

## **HOME FOREST KIT-KAT 125 X 250**

## Description

Home Kit-Kat is a series of wall décor tiles with 3D effects from Italy. Available in a list of colours, Milk, Honey, Sky, Ash and Navy. With a polished finish, this range is great for all interior and exterior wall uses.

## **Specifications**

| Finish:           | Gloss        |
|-------------------|--------------|
| Material:         | Porcelain    |
| Origin:           | Italy        |
| Size:             | 125 x 250    |
| Thickness:        | 7            |
| Variation:        | 1            |
| Weight:           | 20 kg per m² |
| Rectified:        | No           |
| Sealing Required: | No           |
| Colour:           | Green        |
| m² Per Box:       | 0.8125       |
| Tiles Per Pack:   | 26           |