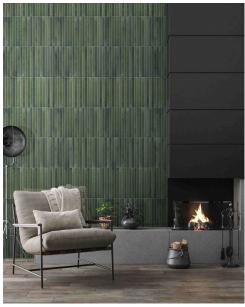

## **HOME FOREST KIT-KAT 125 X 250**

## Description

Home Kit-Kat is a series of wall décor tiles with 3D effects from Italy. Available in a list of colours, Milk, Honey, Sky, Ash and Navy. With a polished finish, this range is great for all interior and exterior wall uses.

## **Specifications**

| Finish:           | Gloss        |
|-------------------|--------------|
| Material:         | Porcelain    |
| Origin:           | Italy        |
| Size:             | 125 x 250    |
| Thickness:        | 7            |
| Variation:        | 1            |
| Weight:           | 20 kg per m² |
| Rectified:        | No           |
| Sealing Required: | No           |
| Colour:           | Green        |
| m² Per Box:       | 0.8125       |
| Tiles Per Pack:   | 26           |