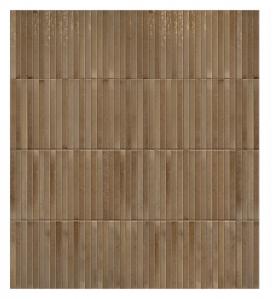

## HOME CURRY KIT-KAT 125X250

## Description

Home Kit-Kat is a series of wall décor tiles with 3D effects from Italy. Available in a list of colours, Milk, Honey, Sky, Ash and Navy. With a polished finish, this range is great for all interior and exterior wall uses.