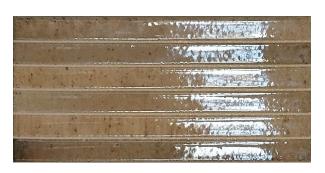

## HOME CURRY KIT-KAT 125X250

## Description

Home Kit-Kat is a series of wall décor tiles with 3D effects from Italy. Available in a list of colours, Milk, Honey, Sky, Ash and Navy. With a polished finish, this range is great for all interior and exterior wall uses.