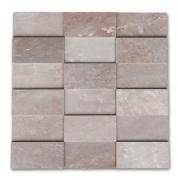

## HIMALAYA CORAL 3D MOSAICS 290 X 290

## Description

Himalaya is an Italian glaze porcelain series with a strong character, just like the mountain range from which it takes its name. Himalaya, with its effect born of saline marble, is a collection that knows how to be delicate and vigorous at the same time. Strong veining rests lightly on the essence of the material. Available in 4 colours, black/white/light grey and coral, with matching 3D mosaics, suitable for all indoor areas. Countless possibilities.

## **Specifications**

| Finish:           | Matt         |
|-------------------|--------------|
| Material:         | Porcelain    |
| Origin:           | ITALY        |
| Size:             | 290 x 290    |
| PEI:              | 5            |
| Antislip Rating:  | R10          |
| Variation:        | 3            |
| Weight:           | 1.98 kg each |
| Rectified:        | Yes          |
| Sealing Required: | No           |
| Colour:           | Pink         |