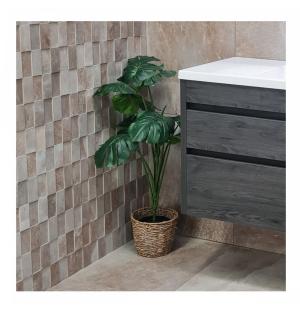

## HIMALAYA CORAL 3D MOSAICS 290 X 290

## Description

Himalaya is an Italian glaze porcelain series with a strong character, just like the mountain range from which it takes its name. Himalaya, with its effect born of saline marble, is a collection that knows how to be delicate and vigorous at the same time. Strong veining rests lightly on the essence of the material. Available in 4 colours, black/white/light grey and coral, with matching 3D mosaics, suitable for all indoor areas. Countless possibilities.