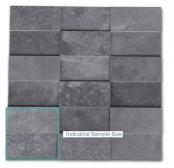

## HIMALAYA BLACK 3D MOSAICS 290 X 290

## Description

Himalaya is an Italian glaze porcelain series with a strong character, just like the mountain range from which it takes its name. Himalaya, with its effect born of saline marble, is a collection that knows how to be delicate and vigorous at the same time. Strong veining rests lightly on the essence of the material. Available in 4 colours, black/white/light grey and coral, with matching 3D mosaics, suitable for all indoor areas. Countless possibilities.