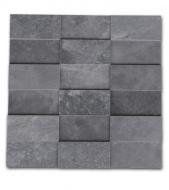

## HIMALAYA BLACK 3D MOSAICS 290 X 290

## Description

Himalaya is an Italian glaze porcelain series with a strong character, just like the mountain range from which it takes its name. Himalaya, with its effect born of saline marble, is a collection that knows how to be delicate and vigorous at the same time. Strong veining rests lightly on the essence of the material. Available in 4 colours, black/white/light grey and coral, with matching 3D mosaics, suitable for all indoor areas. Countless possibilities.