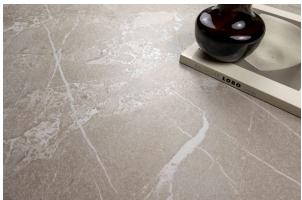

## **Description**

Highlands evokes the raw beauty of the Scottish countryside. Its design fuses conglomerate stones, creating a rich, textured background. On top of this, fine white veins are superimposed, shimmering with a luminous effect, aimed at those who value extreme elegance, surface effects and micro-reliefs. Available in 600x1200 format, light and natural colours. Apart from that, the in & out technology makes it achieve an unbelievably high anti-slip level in wet conditions, suitable for outdoor areas. It is one of the best choices to deliver a consistent indoor outdoor flow for your house.