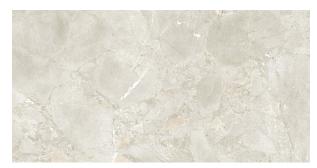

## **Description**

Highlands evokes the raw beauty of the Scottish countryside. Its design fuses conglomerate stones, creating a rich, textured background. On top of this, fine white veins are superimposed, shimmering with a luminous effect, aimed at those who value extreme elegance, surface effects and micro-reliefs. Available in 600x1200 format, light and natural colours. Apart from that, the in & out technology makes it achieve an unbelievably high anti-slip level in wet conditions, suitable for outdoor areas. It is one of the best choices to deliver a consistent indoor outdoor flow for your house.