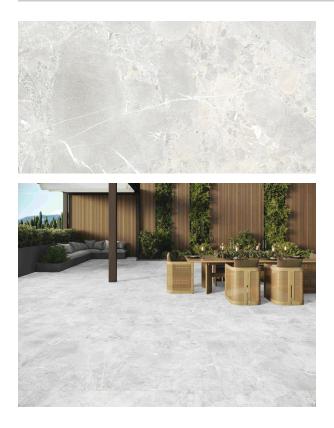

## HIGHLANDS LIGHT 600 X 1200

## Description

Highlands evokes the raw beauty of the Scottish countryside. Its design fuses conglomerate stones, creating a rich, textured background. On top of this, fine white veins are superimposed, shimmering with a luminous effect, aimed at those who value extreme elegance, surface effects and micro-reliefs. Available in 600x1200 format, light and natural colours. Apart from that, the in & out technology makes it achieve an unbelievably high anti-slip level in wet conditions, suitable for outdoor areas. It is one of the best choices to deliver a consistent indoor - outdoor flow for your house.