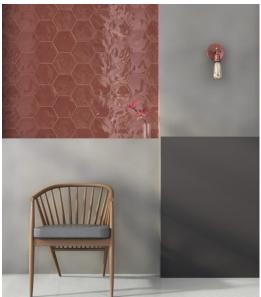

## HEXA WALL CHERRY PIE GLOSS 173 X 150

## Description

Hexa Wall is an Italian made wall tile with incredible depth of colour. The high gloss finish and undulating surface give these chuncky hexagon tiles a unique hand-crafted effect. Extruded white body ceramic, suitable for interior walls.