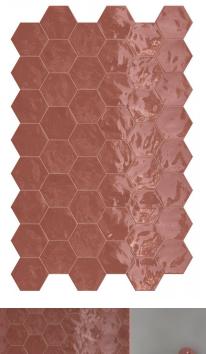

## HEXA WALL CHERRY PIE GLOSS 173 X 150

## Description

Hexa Wall is an Italian made wall tile with incredible depth of colour. The high gloss finish and undulating surface give these chuncky hexagon tiles a unique hand-crafted effect. Extruded white body ceramic, suitable for interior walls.

## **Specifications**

| Finish:         | GLOSS                    |
|-----------------|--------------------------|
| Material:       | CERAMIC                  |
| Origin:         | ITALY                    |
| Size:           | 173 x 150                |
| Thickness:      | 8                        |
| Weight:         | 16 kg per m <sup>2</sup> |
| Colour:         | Red                      |
| m² Per Box:     | 0.46                     |
| Tiles Per Pack: | 24                       |