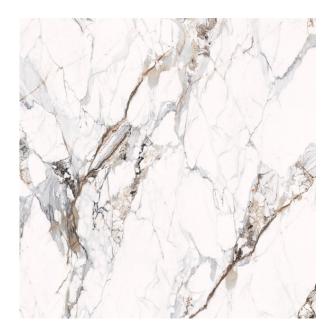

## **GOLDEN AGE POLISHED 600 X 600**

## Description

Golden age is a glazed porcelain in 600x600 and 600x1200 format, polished finish, suitable for residential interior floors and walls. Coming with plenty of variation, it delivers a very luxury feel to the house.

## **Specifications**

| Finish:           | Polished       |
|-------------------|----------------|
| Material:         | PORCELAIN      |
| Size:             | 600 x 600      |
| Thickness:        | 10             |
| Variation:        | 3              |
| Weight:           | 20.1 kg per m² |
| Rectified:        | Yes            |
| Sealing Required: | No             |
| Colour:           | White          |
| m² Per Box:       | 1.44           |
| Tiles Per Pack:   | 4              |