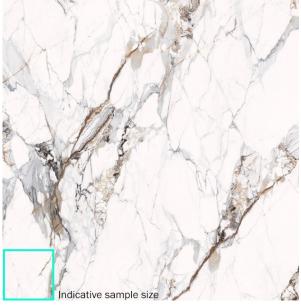

## **GOLDEN AGE POLISHED 600 X 600**

## Description

Golden age is a glazed porcelain in 600x600 and 600x1200 format, polished finish, suitable for residential interior floors and walls. Coming with plenty of variation, it delivers a very luxury feel to the house.

## **Specifications**

| Finish:           | Polished       |
|-------------------|----------------|
| Material:         | PORCELAIN      |
| Size:             | 600 x 600      |
| Thickness:        | 10             |
| Variation:        | 3              |
| Weight:           | 20.1 kg per m² |
| Rectified:        | Yes            |
| Sealing Required: | No             |
| Colour:           | White          |
| m² Per Box:       | 1.44           |
| Tiles Per Pack:   | 4              |