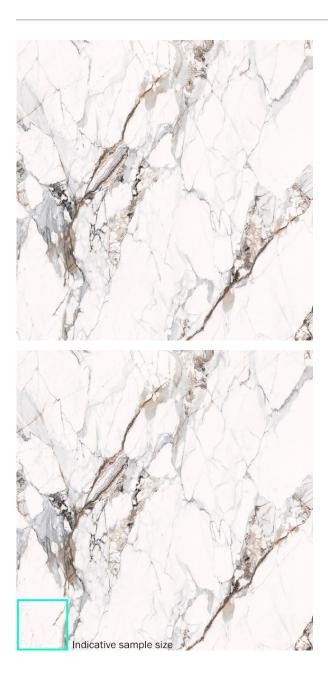

## **GOLDEN AGE POLISHED 600 X 600**

## Description

Golden age is a glazed porcelain in 600x600 and 600x1200 format, polished finish, suitable for residential interior floors and walls. Coming with plenty of variation, it delivers a very luxury feel to the house.

## **Specifications**

| Finish:                 | Polished                   |
|-------------------------|----------------------------|
| Material:               | PORCELAIN                  |
| Size:                   | 600 x 600                  |
| Thickness:              | 10                         |
| Variation:              | 3                          |
| Weight:                 | 20.1 kg per m <sup>2</sup> |
| Rectified:              | Yes                        |
| Sealing Required:       | No                         |
| Colour:                 | White                      |
| m <sup>2</sup> Per Box: | 1.44                       |
| Tiles Per Pack:         | 4                          |