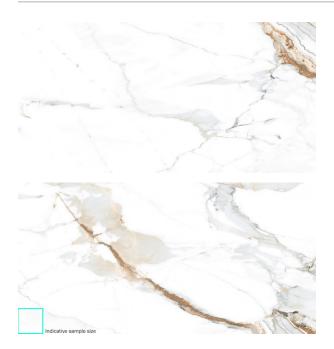

## GOLDEN AGE POLISHED 600 X 1200

## Description

Golden age is a glazed porcelain in 600x600 and 600x1200 format, polished finish, suitable for residential interior floors and walls. Coming with plenty of variation, it delivers a very luxury feel to the house.