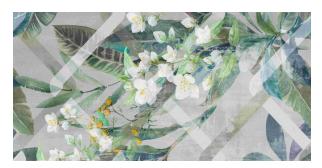

## **GLAM HEDGE B 500 X 1000**

## Description

Sorry samples are not available to be purchased for the GLAM collection. Pricing shown is per sheet, however due to packaging they are only sold in units of 2.

With all the delicacy of a flowery leaf pattern that simultaneously shields, protects and decorates. The geometric shapes and natural elements of Glam Hedge are perfectly balanced.

Covering the walls like wallpaper but with all the advantages of the thinnest ceramic slabs in the world, the Glam collection is light and resistant, and a powerful means of expression to renew wall surfaces and transform them into scenic surfaces which are practical and safe.

## **Specifications**

| Finish:           | MATT       |
|-------------------|------------|
| Material:         | PORCELAIN  |
| Origin:           | ITALY      |
| Size:             | 500 x 1000 |
| Thickness:        | 3          |
| Weight:           | 4 kg each  |
| Rectified:        | Yes        |
| Sealing Required: | No         |
| Colour:           | Patterned  |