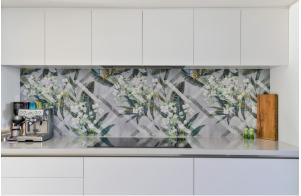

## **GLAM HEDGE A 500 X 1000**

## Description

Sorry samples are not available to be purchased for the GLAM collection. Pricing shown is per sheet, however due to packaging they are only sold in units of 2.

With all the delicacy of a flowery leaf pattern that simultaneously shields, protects and decorates. The geometric shapes and natural elements of Glam Hedge are perfectly balanced.

Covering the walls like wallpaper but with all the advantages of the thinnest ceramic slabs in the world, the Glam collection is light and resistant, and a powerful means of expression to renew wall surfaces and transform them into scenic surfaces which are practical and safe.