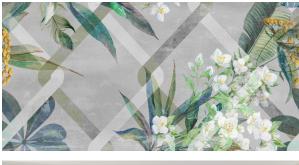

## **GLAM HEDGE A 500 X 1000**

## Description

Sorry samples are not available to be purchased for the GLAM collection. Pricing shown is per sheet, however due to packaging they are only sold in units of 2.

With all the delicacy of a flowery leaf pattern that simultaneously shields, protects and decorates. The geometric shapes and natural elements of Glam Hedge are perfectly balanced.

Covering the walls like wallpaper but with all the advantages of the thinnest ceramic slabs in the world, the Glam collection is light and resistant, and a powerful means of expression to renew wall surfaces and transform them into scenic surfaces which are practical and safe.