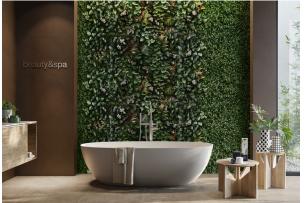

## **GLAM GREENWALL D 500 X 1000**

## **Description**

Sorry samples are not available to be purchased for the GLAM collection. Pricing shown is per sheet, however due to packaging they are only sold in units of 2.

Designed for those who love to be surrounded by nature, Glam Greenwall will transform a corner, a wall or an entire room with the color and energy of a vertical garden.

Covering the walls like wallpaper but with all the advantages of the thinnest ceramic slabs in the world, the Glam collection is light and resistant, and a powerful means of expression to renew wall surfaces and transform them into scenic surfaces which are practical and safe.