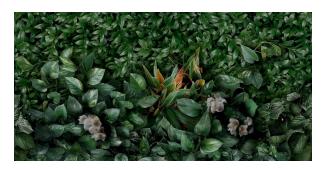

## **GLAM GREENWALL D 500 X 1000**

## **Description**

Sorry samples are not available to be purchased for the GLAM collection. Pricing shown is per sheet, however due to packaging they are only sold in units of 2.

Designed for those who love to be surrounded by nature, Glam Greenwall will transform a corner, a wall or an entire room with the color and energy of a vertical garden.

Covering the walls like wallpaper but with all the advantages of the thinnest ceramic slabs in the world, the Glam collection is light and resistant, and a powerful means of expression to renew wall surfaces and transform them into scenic surfaces which are practical and safe.

## **Specifications**

| Finish:           | MATT       |
|-------------------|------------|
| Material:         | PORCELAIN  |
| Origin:           | ITALY      |
| Size:             | 500 x 1000 |
| Weight:           | 4 kg each  |
| Rectified:        | Yes        |
| Sealing Required: | No         |
| Colour:           | Green      |