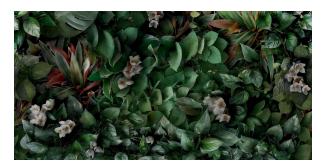

## **Description**

Sorry samples are not available to be purchased for the GLAM collection. Pricing shown is per sheet, however due to packaging they are only sold in units of 2.

Designed for those who love to be surrounded by nature, Glam Greenwall will transform a corner, a wall or an entire room with the color and energy of a vertical garden.

Covering the walls like wallpaper but with all the advantages of the thinnest ceramic slabs in the world, the Glam collection is light and resistant, and a powerful means of expression to renew wall surfaces and transform them into scenic surfaces which are practical and safe.

## **Specifications**

| Finish:           | MATT       |
|-------------------|------------|
| Material:         | PORCELAIN  |
| Origin:           | ITALY      |
| Size:             | 500 x 1000 |
| Weight:           | 4 kg each  |
| Rectified:        | Yes        |
| Sealing Required: | No         |
| Colour:           | Green      |