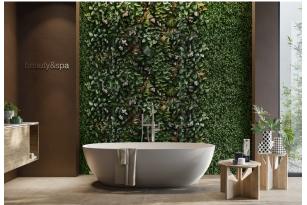

## **Description**

Sorry samples are not available to be purchased for the GLAM collection. Pricing shown is per sheet, however due to packaging they are only sold in units of 2.

Designed for those who love to be surrounded by nature, Glam Greenwall will transform a corner, a wall or an entire room with the color and energy of a vertical garden.

Covering the walls like wallpaper but with all the advantages of the thinnest ceramic slabs in the world, the Glam collection is light and resistant, and a powerful means of expression to renew wall surfaces and transform them into scenic surfaces which are practical and safe.

## **Specifications**

| Finish:           | MATT       |
|-------------------|------------|
| Material:         | PORCELAIN  |
| Origin:           | ITALY      |
| Size:             | 500 x 1000 |
| Weight:           | 4 kg each  |
| Rectified:        | Yes        |
| Sealing Required: | No         |
| Colour:           | Green      |