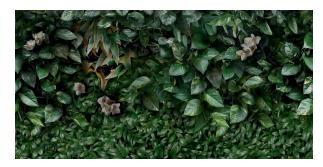

## **Description**

Sorry samples are not available to be purchased for the GLAM collection. Pricing shown is per sheet, however due to packaging they are only sold in units of 2.

Designed for those who love to be surrounded by nature, Glam Greenwall will transform a corner, a wall or an entire room with the color and energy of a vertical garden.

Covering the walls like wallpaper but with all the advantages of the thinnest ceramic slabs in the world, the Glam collection is light and resistant, and a powerful means of expression to renew wall surfaces and transform them into scenic surfaces which are practical and safe.

## **Specifications**

| Finish:           | MATT       |
|-------------------|------------|
| Material:         | PORCELAIN  |
| Origin:           | ITALY      |
| Size:             | 500 x 1000 |
| Weight:           | 4 kg each  |
| Rectified:        | Yes        |
| Sealing Required: | No         |
| Colour:           | Green      |