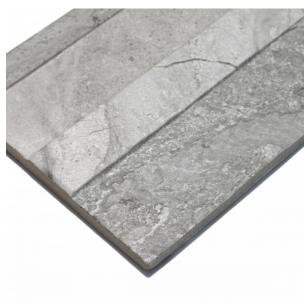

## **GIOIA GRIGIO 150 X 610**

## Description

Gioia combines the beauty of marble stone, with the practicality of porcelain. The 150x610mm tiles have a thickness ranging from 7 to 11mm, resulting in a dramatic 3D effect. Glazed porcelain, suitable for interior and exterior walls.