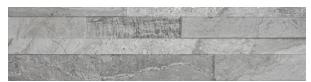

## **GIOIA GRIGIO 150 X 610**

## Description

Gioia combines the beauty of marble stone, with the practicality of porcelain. The 150x610mm tiles have a thickness ranging from 7 to 11mm, resulting in a dramatic 3D effect. Glazed porcelain, suitable for interior and exterior walls.