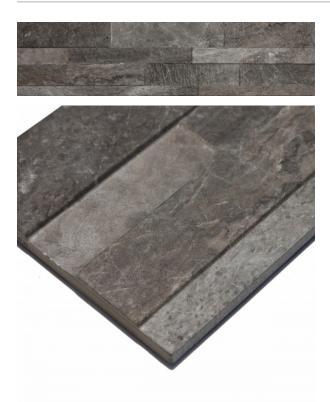

## **GIOIA GREIGE 150 X 610**

## Description

Gioia combines the beauty of marble stone, with the practicality of porcelain. The 150x610mm tiles have a thickness ranging from 7 to 11mm, resulting in a dramatic 3D effect. Glazed porcelain, suitable for interior and exterior walls.

## **Specifications**

| Finish:                 | MATT                     |
|-------------------------|--------------------------|
| Material:               | PORCELAIN                |
| Size:                   | 150 x 610                |
| Thickness:              | 7                        |
| Variation:              | 4                        |
| Weight:                 | 20 kg per m <sup>2</sup> |
| Rectified:              | Yes                      |
| Sealing Required:       | No                       |
| Colour:                 | Grey                     |
| m <sup>2</sup> Per Box: | 1.02                     |
| Tiles Per Pack:         | 11                       |