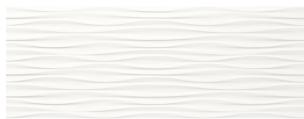

## GENESIS WHITE DESERT MATT 450 X 1200

## Description

Genesis White Desert features a distinctly three dimensional aesthetic that enhances both tactile and visual aspects. The large format 450x1200mm textured wall tile has a sophisticated matt white finish. Suitable for interior walls only, throughout residential and commercial areas.