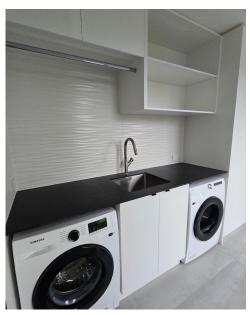

## GENESIS WHITE DESERT MATT 450 X 1200

## Description

Genesis White Desert features a distinctly three dimensional aesthetic that enhances both tactile and visual aspects. The large format 450x1200mm textured wall tile has a sophisticated matt white finish. Suitable for interior walls only, throughout residential and commercial areas.