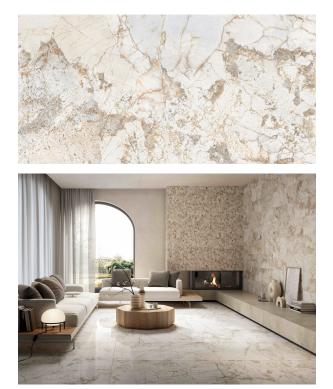

## **GEMSTONE NATURAL 600 X 1200**

## Description

Gemstone - a stunning glazed Italian porcelain tile that captures the timeless beauty of metamorphic rock. Inspired by the natural fusion of rocks and minerals within quartzite, Gemstone showcases a uniquely veined design where elegant shades of white, black, beige, and brown gracefully intertwine on a translucent surface.

This exquisite tile, available in a versatile 600x1200 mm size, comes in three captivating colors: Natural, Grey, and Ocean. Perfect for all interior applications, Gemstone adds a touch of sophisticated charm to any space.