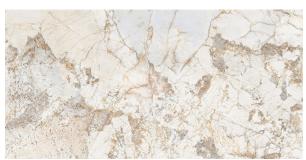

## **Description**

Gemstone - a stunning glazed Italian porcelain tile that captures the timeless beauty of metamorphic rock. Inspired by the natural fusion of rocks and minerals within quartzite, Gemstone showcases a uniquely veined design where elegant shades of white, black, beige, and brown gracefully intertwine on a translucent surface.

This exquisite tile, available in a versatile 600x1200 mm size, comes in three captivating colors: Natural, Grey, and Ocean. Perfect for all interior applications, Gemstone adds a touch of sophisticated charm to any space.

Gemstone Natural comes with 13 unique tile faces, randomly supplied.

\$119.90<sub>per m2</sub>

Stock Very High (200+ m2)