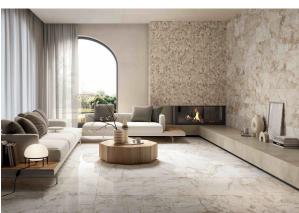

## **Description**

Gemstone - a stunning glazed Italian porcelain tile that captures the timeless beauty of metamorphic rock. Inspired by the natural fusion of rocks and minerals within quartzite, Gemstone showcases a uniquely veined design where elegant shades of white, black, beige, and brown gracefully intertwine on a translucent surface.

This exquisite tile, available in a versatile 600x1200 mm size, comes in three captivating colors: Natural, Grey, and Ocean. Perfect for all interior applications, Gemstone adds a touch of sophisticated charm to any space.