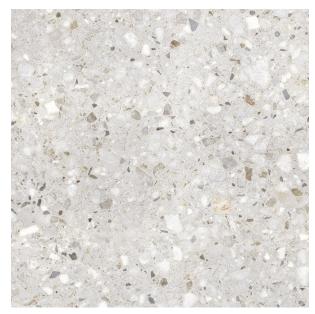

## FRAMMENTA PERLA 597 X 597

## **Description**

Frammenta is an Italian glazed colour body porcelain, available in 3 colours - Bianco, Pearla and Grigio, suitable for all interior areas including bathroom, kitchen and living room.

The design and finish highlight the grainy quality and the natural variations in colour is the result of a long, meticulous study. A naturally beautiful range with exclusive architectural solutions, ensuring functionality and elegance.

## **Specifications**

| Finish:           | MATT         |
|-------------------|--------------|
| Material:         | PORCELAIN    |
| Origin:           | ITALY        |
| Size:             | 597 x 597    |
| Thickness:        | 9            |
| PEI:              | 5            |
| Antislip Rating:  | Y -R9        |
| Variation:        | 2            |
| Weight:           | 20 kg per m² |
| Rectified:        | No           |
| Sealing Required: | No           |
| Colour:           | Grey         |
| m² Per Box:       | 1.08         |
| Tiles Per Pack:   | 3            |