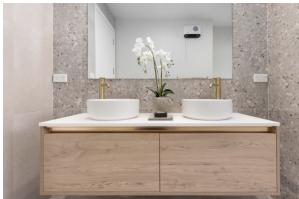

## FRAMMENTA PERLA 597 X 597

## **Description**

Frammenta is an Italian glazed colour body porcelain, available in 3 colours - Bianco, Pearla and Grigio, suitable for all interior areas including bathroom, kitchen and living room.

The design and finish highlight the grainy quality and the natural variations in colour is the result of a long, meticulous study. A naturally beautiful range with exclusive architectural solutions, ensuring functionality and elegance.