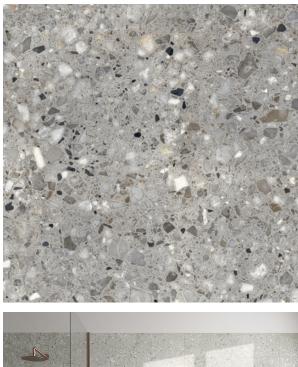

## FRAMMENTA GRIGIO 597 X 597

## Description

Frammenta is an Italian glazed colour body porcelain, available in 3 colours - Bianco, Pearla and Grigio, suitable for all interior areas including bathroom, kitchen and living room.

The design and finish highlight the grainy quality and the natural variations in colour is the result of a long, meticulous study. A naturally beautiful range with exclusive architectural solutions, ensuring functionality and elegance.

## **Specifications**

| Finish:           | MATT                     |
|-------------------|--------------------------|
| Material:         | PORCELAIN                |
| Origin:           | ITALY                    |
| Size:             | 597 x 597                |
| Thickness:        | 9                        |
| Antislip Rating:  | Y-R9                     |
| Variation:        | 2                        |
| Weight:           | 20 kg per m <sup>2</sup> |
| Rectified:        | No                       |
| Sealing Required: | No                       |
| Colour:           | Grey                     |
| m² Per Box:       | 1.08                     |
| Tiles Per Pack:   | 3                        |