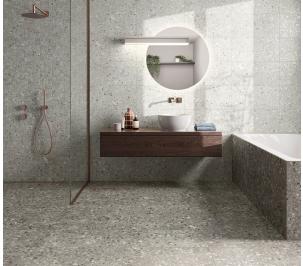

## FRAMMENTA GRIGIO 597 X 597

## Description

Frammenta is an Italian glazed colour body porcelain, available in 3 colours - Bianco, Pearla and Grigio, suitable for all interior areas including bathroom, kitchen and living room.

The design and finish highlight the grainy quality and the natural variations in colour is the result of a long, meticulous study. A naturally beautiful range with exclusive architectural solutions, ensuring functionality and elegance.