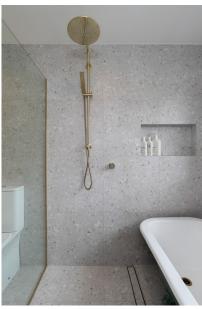

## Description

Frammenta is an Italian glazed colour body porcelain, available in 3 colours - Bianco, Pearla and Grigio, suitable for all interior areas including bathroom, kitchen and living room.

The design and finish highlight the grainy quality and the natural variations in colour is the result of a long, meticulous study. A naturally beautiful range with exclusive architectural solutions, ensuring functionality and elegance.