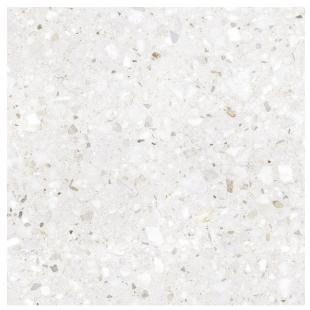

## FRAMMENTA BIANCO 597 X 597

## Description

Frammenta is an Italian glazed colour body porcelain, available in 3 colours - Bianco, Pearla and Grigio, suitable for all interior areas including bathroom, kitchen and living room.

The design and finish highlight the grainy quality and the natural variations in colour is the result of a long, meticulous study. A naturally beautiful range with exclusive architectural solutions, ensuring functionality and elegance.

## **Specifications**

| Finish:           | MATT         |
|-------------------|--------------|
| Material:         | PORCELAIN    |
| Origin:           | ITALY        |
| Size:             | 597 x 597    |
| Thickness:        | 9            |
| Antislip Rating:  | Y-R9         |
| Variation:        | 2            |
| Weight:           | 20 kg per m² |
| Rectified:        | No           |
| Sealing Required: | No           |
| Colour:           | White        |
| m² Per Box:       | 1.08         |
| Tiles Per Pack:   | 3            |