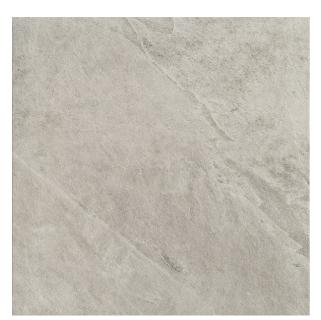

## FRAME RIVER NATURAL RECT 595 X 595

## **Description**

Frame series of porcelain tiles is a modern interpretation of the elegant character of sedimentary rock. Calibrated streaks and dynamic shading combine to create a varied aesthetic with great expressive strength.

## **Specifications**

| Finish:           | MATT            |
|-------------------|-----------------|
| Material:         | PORCELAIN       |
| Origin:           | ITALY           |
| Size:             | 595 x 595       |
| Antislip Rating:  | R10 / X         |
| Variation:        | 2               |
| Weight:           | 22.34 kg per m² |
| Rectified:        | No              |
| Sealing Required: | No              |
| Colour:           | Grey            |
| m² Per Box:       | 1.42            |
| Tiles Per Pack:   | 4               |