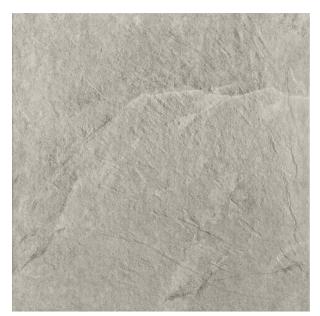

## FRAME RIVER ANTISLIP RECT 595 X 595

## **Description**

Frame series of porcelain tiles is a modern interpretation of the elegant character of sedimentary rock. Calibrated streaks and dynamic shading combine to create a varied aesthetic with great expressive strength.

Available in natural and antislip finishes, together with a versatile mosaic increases the configuration possibilities, guaranteeing the utmost design freedom and making it possible to lay the material seamlessly between indoor and outdoor spaces. Frame responds to all the needs of modern architecture.

## **Specifications**

| Finish:           | MATT         |
|-------------------|--------------|
| Material:         | PORCELAIN    |
| Origin:           | ITALY        |
| Size:             | 595 x 595    |
| Antislip Rating:  | R11 / W      |
| Variation:        | 2            |
| Weight:           | 20 kg per m² |
| Rectified:        | Yes          |
| Sealing Required: | No           |
| Colour:           | Grey         |
| m² Per Box:       | 1.42         |
| Tiles Per Pack:   | 4            |