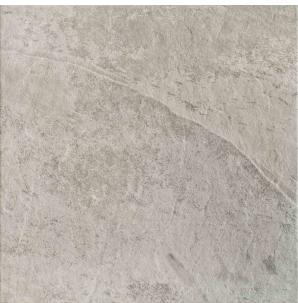

## FRAME RIVER ANTISLIP RECT 595 X 595

## **Description**

Frame series of porcelain tiles is a modern interpretation of the elegant character of sedimentary rock. Calibrated streaks and dynamic shading combine to create a varied aesthetic with great expressive strength.

Available in natural and antislip finishes, together with a versatile mosaic increases the configuration possibilities, guaranteeing the utmost design freedom and making it possible to lay the material seamlessly between indoor and outdoor spaces. Frame responds to all the needs of modern architecture.

## **Specifications**

| Finish:           | MATT         |
|-------------------|--------------|
| Material:         | PORCELAIN    |
| Origin:           | ITALY        |
| Size:             | 595 x 595    |
| Antislip Rating:  | R11 / W      |
| Variation:        | 2            |
| Weight:           | 20 kg per m² |
| Rectified:        | Yes          |
| Sealing Required: | No           |
| Colour:           | Grey         |
| m² Per Box:       | 1.42         |
| Tiles Per Pack:   | 4            |