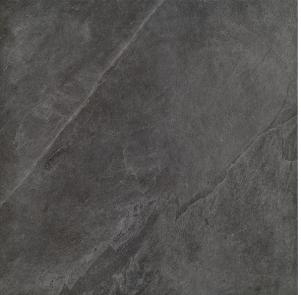

## FRAME GROOVE NATURAL RECT 595 X 595

## Description

Frame series of porcelain tiles is a modern interpretation of the elegant character of sedimentary rock. Calibrated streaks and dynamic shading combine to create a varied aesthetic with great expressive strength.

Available in natural and antislip finishes, together with a versatile mosaic increases the configuration possibilities, guaranteeing the utmost design freedom and making it possible to lay the material seamlessly between indoor and outdoor spaces. Frame responds to all the needs of modern architecture.