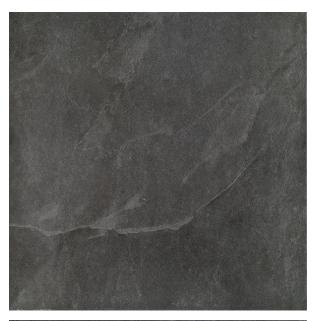

## FRAME GROOVE NATURAL RECT 595 X 595

## Description

Frame series of porcelain tiles is a modern interpretation of the elegant character of sedimentary rock. Calibrated streaks and dynamic shading combine to create a varied aesthetic with great expressive strength.

Available in natural and antislip finishes, together with a versatile mosaic increases the configuration possibilities, guaranteeing the utmost design freedom and making it possible to lay the material seamlessly between indoor and outdoor spaces. Frame responds to all the needs of modern architecture.