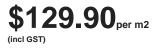

## FRAME GROOVE NATURAL RECT 595 X 595

## Description

Frame series of porcelain tiles is a modern interpretation of the elegant character of sedimentary rock. Calibrated streaks and dynamic shading combine to create a varied aesthetic with great expressive strength.

Available in natural and antislip finishes, together with a versatile mosaic increases the configuration possibilities, guaranteeing the utmost design freedom and making it possible to lay the material seamlessly between indoor and outdoor spaces. Frame responds to all the needs of modern architecture.







**Stock** High (100 m2 - 200 m2)

## **Specifications**

| Finish:                 | MATT                        |
|-------------------------|-----------------------------|
| Material:               | PORCELAIN                   |
| Origin:                 | ITALY                       |
| Size:                   | 595 x 595                   |
| Antislip Rating:        | R10 / X                     |
| Variation:              | 2                           |
| Weight:                 | 22.34 kg per m <sup>2</sup> |
| Rectified:              | No                          |
| Sealing Required:       | No                          |
| Colour:                 | Grey                        |
| m <sup>2</sup> Per Box: | 1.42                        |
| Tiles Per Pack:         | 4