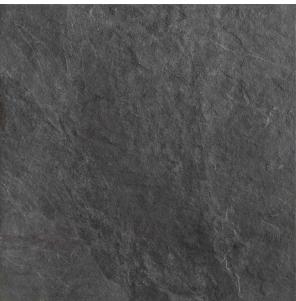

## FRAME GROOVE ANTISLIP RECT 595 X 595

## **Description**

Frame series of porcelain tiles is a modern interpretation of the elegant character of sedimentary rock. Calibrated streaks and dynamic shading combine to create a varied aesthetic with great expressive strength.

Available in natural and antislip finishes, together with a versatile mosaic increases the configuration possibilities, guaranteeing the utmost design freedom and making it possible to lay the material seamlessly between indoor and outdoor spaces. Frame responds to all the needs of modern architecture.

## **Specifications**

| Finish:           | MATT         |
|-------------------|--------------|
| Material:         | PORCELAIN    |
| Origin:           | ITALY        |
| Size:             | 595 x 595    |
| Antislip Rating:  | R11 / W      |
| Variation:        | 2            |
| Weight:           | 20 kg per m² |
| Rectified:        | Yes          |
| Sealing Required: | No           |
| Colour:           | Charcoal     |
| m² Per Box:       | 1.42         |
| Tiles Per Pack:   | 4            |