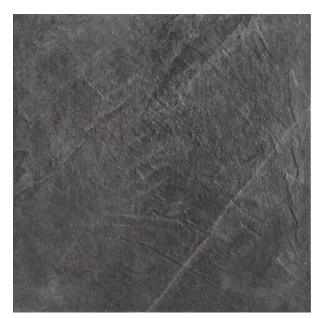

## FRAME GROOVE ANTISLIP RECT 595 X 595

## **Description**

Frame series of porcelain tiles is a modern interpretation of the elegant character of sedimentary rock. Calibrated streaks and dynamic shading combine to create a varied aesthetic with great expressive strength.

Available in natural and antislip finishes, together with a versatile mosaic increases the configuration possibilities, guaranteeing the utmost design freedom and making it possible to lay the material seamlessly between indoor and outdoor spaces. Frame responds to all the needs of modern architecture.

## **Specifications**

| Finish:           | MATT         |
|-------------------|--------------|
| Material:         | PORCELAIN    |
| Origin:           | ITALY        |
| Size:             | 595 x 595    |
| Antislip Rating:  | R11 / W      |
| Variation:        | 2            |
| Weight:           | 20 kg per m² |
| Rectified:        | Yes          |
| Sealing Required: | No           |
| Colour:           | Charcoal     |
| m² Per Box:       | 1.42         |
| Tiles Per Pack:   | 4            |