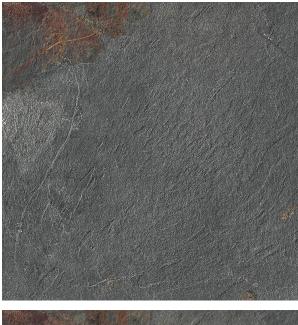

## FRAME GORGE ANTISLIP RECT 595 X 595

## Description

Frame series of porcelain tiles is a modern interpretation of the elegant character of sedimentary rock. Calibrated streaks and dynamic shading combine to create a varied aesthetic with great expressive strength.

Available in natural and antislip finishes, together with a versatile mosaic increases the configuration possibilities, guaranteeing the utmost design freedom and making it possible to lay the material seamlessly between indoor and outdoor spaces. Frame responds to all the needs of modern architecture.

## **Specifications**

| Finish:           | MATT                     |
|-------------------|--------------------------|
| Material:         | PORCELAIN                |
| Origin:           | ITALY                    |
| Size:             | 595 x 595                |
| Antislip Rating:  | R11 / W                  |
| Variation:        | 3                        |
| Weight:           | 20 kg per m <sup>2</sup> |
| Rectified:        | Yes                      |
| Sealing Required: | No                       |
| Colour:           | Charcoal                 |
| m² Per Box:       | 1.42                     |
|                   |                          |