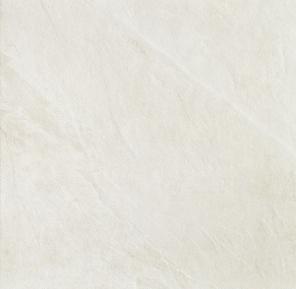

## FRAME GLEN NATURAL RECT 595 X 595

## Description

Frame series of porcelain tiles is a modern interpretation of the elegant character of sedimentary rock. Calibrated streaks and dynamic shading combine to create a varied aesthetic with great expressive strength.

Available in natural and antislip finishes, together with a versatile mosaic increases the configuration possibilities, guaranteeing the utmost design freedom and making it possible to lay the material seamlessly between indoor and outdoor spaces. Frame responds to all the needs of modern architecture.