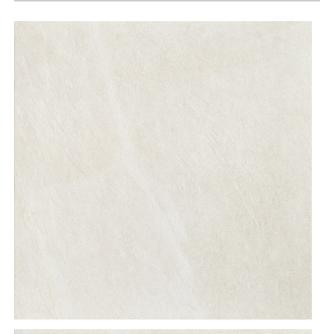

## FRAME GLEN NATURAL RECT 595 X 595

## Description

Frame series of porcelain tiles is a modern interpretation of the elegant character of sedimentary rock. Calibrated streaks and dynamic shading combine to create a varied aesthetic with great expressive strength.

Available in natural and antislip finishes, together with a versatile mosaic increases the configuration possibilities, guaranteeing the utmost design freedom and making it possible to lay the material seamlessly between indoor and outdoor spaces. Frame responds to all the needs of modern architecture.