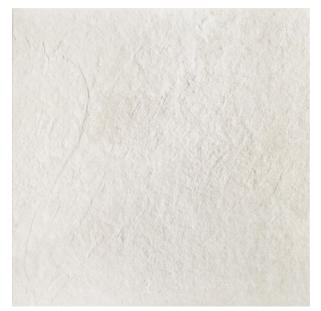

## FRAME GLEN ANTISLIP RECT 595 X 595

## Description

Frame series of porcelain tiles is a modern interpretation of the elegant character of sedimentary rock. Calibrated streaks and dynamic shading combine to create a varied aesthetic with great expressive strength.

Available in natural and antislip finishes, together with a versatile mosaic increases the configuration possibilities, guaranteeing the utmost design freedom and making it possible to lay the material seamlessly between indoor and outdoor spaces. Frame responds to all the needs of modern architecture.