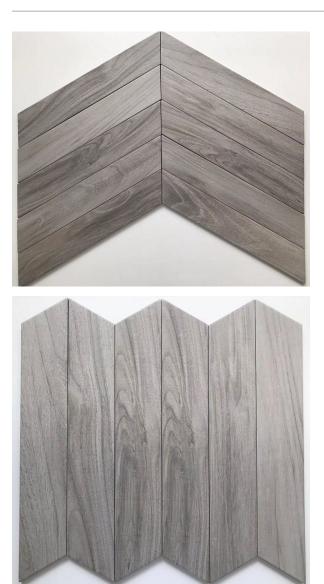

## FOSCARI NAWA CHEVRON 75 X 407

## Description

With the Foscari series, porcelain stoneware has reached new heights in style and engineering, taking on all the beauty and charm of timber. Colors that are faithful to the materials on which the collection is based, and a print finish which draws out the best of both contemporary surroundings and more traditional settings.

## **Specifications**

| Finish:           | MATT                     |
|-------------------|--------------------------|
| Material:         | PORCELAIN                |
| Origin:           | ITALY                    |
| Size:             | 75 x 407                 |
| PEI:              | 5                        |
| Antislip Rating:  | R9/Y                     |
| Variation:        | 2                        |
| Weight:           | 21 kg per m <sup>2</sup> |
| Rectified:        | Yes                      |
| Sealing Required: | No                       |
| Colour:           | Grey                     |
| m² Per Box:       | 0.82                     |
| Tiles Per Pack:   | 26                       |