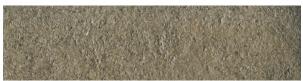

## FORNACE VERDE MUSCHIO 60 X 240

## Description

Fornace range has the look and feel of exposed brick, but the practicality of porcelain. It relieves the ancient beauty of a material mixed and shaped by human hands. High variation Italian made tiles, suitable for cladding both interior and exterior walls. Available in 4 colours, Bianco, Verde, Argilla and Rosso. Matching deco tiles also available.

## **Specifications**

| Finish:           | MATT            |
|-------------------|-----------------|
| Material:         | PORCELAIN       |
| Origin:           | ITALY           |
| Size:             | 60 x 240        |
| Thickness:        | 7               |
| Variation:        | 3               |
| Weight:           | 12.44 kg per m² |
| Rectified:        | Yes             |
| Sealing Required: | No              |
| Colour:           | Brown           |
| m² Per Box:       | 0.6912          |
| Tiles Per Pack:   | 48              |