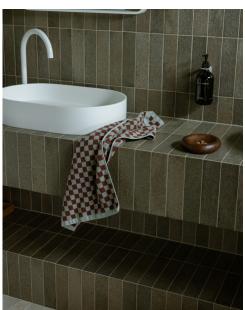

## FORNACE VERDE MUSCHIO 60 X 240

## Description

Fornace range has the look and feel of exposed brick, but the practicality of porcelain. It relieves the ancient beauty of a material mixed and shaped by human hands. High variation Italian made tiles, suitable for cladding both interior and exterior walls. Available in 4 colours, Bianco, Verde, Argilla and Rosso. Matching deco tiles also available.