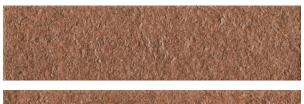

## FORNACE ROSSO MATTONE 60 X 240

## Description

Fornace range has the look and feel of exposed brick, but the practicality of porcelain, relieves the ancient beauty of a material mixed and shaped by human hands. High variation Italian made tiles, suitable for cladding both interior and exterior walls. Available in 4 colours, Bianco, Verde, Argilla and Rosso. Matching deco tiles also available.

## **Specifications**

| Finish:           | MATT            |
|-------------------|-----------------|
| Material:         | PORCELAIN       |
| Origin:           | ITALY           |
| Size:             | 60 x 240        |
| Thickness:        | 7               |
| Variation:        | 3               |
| Weight:           | 12.44 kg per m² |
| Rectified:        | Yes             |
| Sealing Required: | No              |
| Colour:           | Terracotta      |
| m² Per Box:       | 0.6912          |
| Tiles Per Pack:   | 48              |