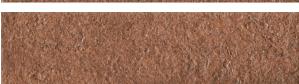

## FORNACE ROSSO MATTONE 60 X 240

## Description

Fornace range has the look and feel of exposed brick, but the practicality of porcelain, relieves the ancient beauty of a material mixed and shaped by human hands. High variation Italian made tiles, suitable for cladding both interior and exterior walls. Available in 4 colours, Bianco, Verde, Argilla and Rosso. Matching deco tiles also available.

## **Specifications**

| Finish:           | MATT            |
|-------------------|-----------------|
| Material:         | PORCELAIN       |
| Origin:           | ITALY           |
| Size:             | 60 x 240        |
| Thickness:        | 7               |
| Variation:        | 3               |
| Weight:           | 12.44 kg per m² |
| Rectified:        | Yes             |
| Sealing Required: | No              |
| Colour:           | Terracotta      |
| m² Per Box:       | 0.6912          |
| Tiles Per Pack:   | 48              |