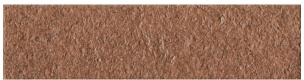

## FORNACE ROSSO MATTONE 60 X 240

## Description

Fornace range has the look and feel of exposed brick, but the practicality of porcelain, relieves the ancient beauty of a material mixed and shaped by human hands. High variation Italian made tiles, suitable for cladding both interior and exterior walls. Available in 4 colours, Bianco, Verde, Argilla and Rosso. Matching deco tiles also available.

## **Specifications**

| Finish:           | MATT            |
|-------------------|-----------------|
| Material:         | PORCELAIN       |
| Origin:           | ITALY           |
| Size:             | 60 x 240        |
| Thickness:        | 7               |
| Variation:        | 3               |
| Weight:           | 12.44 kg per m² |
| Rectified:        | Yes             |
| Sealing Required: | No              |
| Colour:           | Terracotta      |
| m² Per Box:       | 0.6912          |
| Tiles Per Pack:   | 48              |