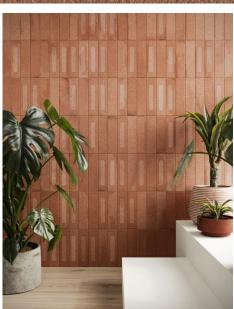

## FORNACE ROSSO MATTONE 60 X 240

## Description

Fornace range has the look and feel of exposed brick, but the practicality of porcelain, relieves the ancient beauty of a material mixed and shaped by human hands. High variation Italian made tiles, suitable for cladding both interior and exterior walls. Available in 4 colours, Bianco, Verde, Argilla and Rosso. Matching deco tiles also available.

## **Specifications**

| Finish:           | MATT            |
|-------------------|-----------------|
| Material:         | PORCELAIN       |
| Origin:           | ITALY           |
| Size:             | 60 x 240        |
| Thickness:        | 7               |
| Variation:        | 3               |
| Weight:           | 12.44 kg per m² |
| Rectified:        | Yes             |
| Sealing Required: | No              |
| Colour:           | Terracotta      |
| m² Per Box:       | 0.6912          |
| Tiles Per Pack:   | 48              |