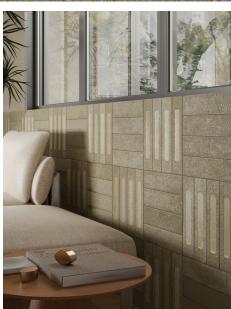

## FORNACE FORMELLA VERDE MUSCHIO 60 X 240

## Description

Fornace range has the look and feel of exposed brick, but the practicality of porcelain, relieves the ancient beauty of a material mixed and shaped by human hands. High variation Italian made tiles, suitable for cladding both interior and exterior walls. Available in 4 colours, Bianco, Verde, Argilla and Rosso. Matching deco tiles also available.