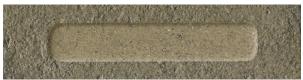

## FORNACE FORMELLA VERDE MUSCHIO 60 X 240

## Description

Fornace range has the look and feel of exposed brick, but the practicality of porcelain, relieves the ancient beauty of a material mixed and shaped by human hands. High variation Italian made tiles, suitable for cladding both interior and exterior walls. Available in 4 colours, Bianco, Verde, Argilla and Rosso. Matching deco tiles also available.

## **Specifications**

| Finish:           | MATT                        |
|-------------------|-----------------------------|
| Material:         | PORCELAIN                   |
| Origin:           | ITALY                       |
| Size:             | 60 x 240                    |
| Thickness:        | 7                           |
| Variation:        | 3                           |
| Weight:           | 12.44 kg per m <sup>2</sup> |
| Rectified:        | Yes                         |
| Sealing Required: | No                          |
| Colour:           | Brown                       |
| m² Per Box:       | 0.6912                      |
| Tiles Per Pack:   | 48                          |
|                   |                             |