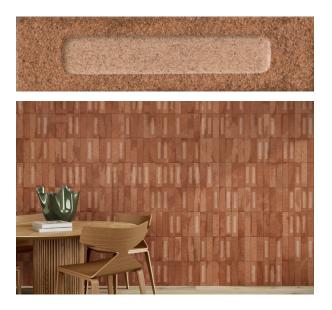

## FORNACE FORMELLA ROSSO MATTONE 60 X 240

## Description

Fornace range has the look and feel of exposed brick, but the practicality of porcelain, relieves the ancient beauty of a material mixed and shaped by human hands. High variation Italian made tiles, suitable for cladding both interior and exterior walls. Available in 4 colours, Bianco, Verde, Argilla and Rosso. Matching deco tiles also available.

## **Specifications**

| Finish:                            | MATT                        |
|------------------------------------|-----------------------------|
| Material:                          | PORCELAIN                   |
| Origin:                            | ITALY                       |
| Size:                              | 60 x 240                    |
| Thickness:                         | 7                           |
| Variation:                         | 3                           |
| Weight:                            | 12.44 kg per m <sup>2</sup> |
| Rectified:                         | Yes                         |
| Sealing Required:                  | No                          |
|                                    |                             |
| Colour:                            | Terracotta                  |
| Colour:<br>m <sup>2</sup> Per Box: | Terracotta<br>0.6912        |