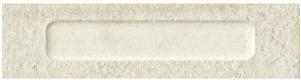

## FORNACE FORMELLA BIANCO MINERALE 60 X 240

## Description

Fornace range has the look and feel of exposed brick, but the practicality of porcelain, relieves the ancient beauty of a material mixed and shaped by human hands. High variation Italian made tiles, suitable for cladding both interior and exterior walls. Available in 4 colours, Bianco, Verde, Argilla and Rosso. Matching deco tiles also available.

## **Specifications**

| Finish:           | MATT            |
|-------------------|-----------------|
| Material:         | PORCELAIN       |
| Origin:           | ITALY           |
| Size:             | 60 x 240        |
| Thickness:        | 7               |
| Variation:        | 3               |
| Weight:           | 12.44 kg per m² |
| Rectified:        | Yes             |
| Sealing Required: | No              |
| Colour:           | Black           |
| m² Per Box:       | 0.6912          |
| Tiles Per Pack:   | 48              |