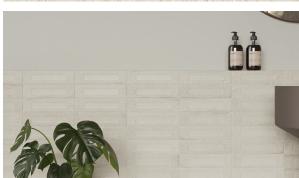

## FORNACE FORMELLA BIANCO MINERALE 60 X 240

## Description

Fornace range has the look and feel of exposed brick, but the practicality of porcelain, relieves the ancient beauty of a material mixed and shaped by human hands. High variation Italian made tiles, suitable for cladding both interior and exterior walls. Available in 4 colours, Bianco, Verde, Argilla and Rosso. Matching deco tiles also available.

## **Specifications**

| Finish:           | MATT            |
|-------------------|-----------------|
| Material:         | PORCELAIN       |
| Origin:           | ITALY           |
| Size:             | 60 x 240        |
| Thickness:        | 7               |
| Variation:        | 3               |
| Weight:           | 12.44 kg per m² |
| Rectified:        | Yes             |
| Sealing Required: | No              |
| Colour:           | Black           |
| m² Per Box:       | 0.6912          |
| Tiles Per Pack:   | 48              |